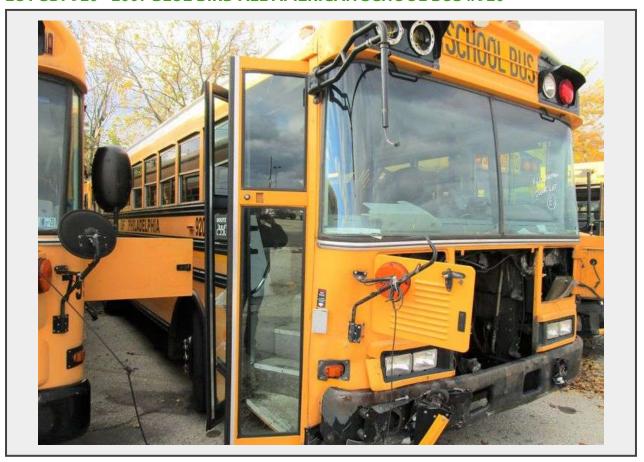

## LOCATED IN PHILADELPHIA, PA DEADLINE to PICKUP is JANUARY 14, 2022

THIS SCHOOL BUS IS FOR SCRAP. THERE ARE PARTS MISSING.
SCHOOL BUS TAKEN OUT OF SERVICE FOR OPERATIONAL ISSUES, PARTS
HAVE BEEN REMOVED TO KEEP OTHER SCHOOL BUSES ON ROUTE.
THERE IS A POSSIBILITY OF MORE PARTS BEING REMOVED THROUGHOUT
THE AUCTION PROCESS.

## "INOPERABLE, REBUILDABLE SCHOOL BUS WITH CLEAN TITLE"

- Vehicle #920 2007 BLUE BIRD ALL AMERICAN SCHOOL BUS
- VIN: 1BABHCKA57F244687 L6, 7.2L (439 CID) Acert Caterpillar C7 Diesel Conventional Nose Front Engine Air Brakes Automatic Transmission 13 Passenger Windows in Length Dual Rear Wheels -

## Wheelchair Lift • Inoperable and Missing A Lot of Parts

Please See Photos and Pickup Details THIS ITEM HAS A RESERVE

Quantity: 1

https://bid.422sales.com/