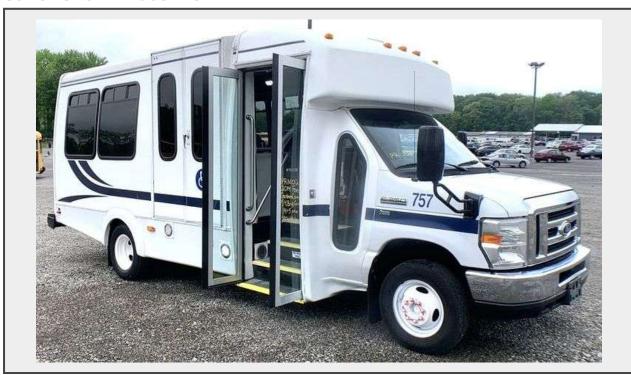

**Sale Name:** (2) 2014 FORD ECONOLINE E-350 SUPER DUTY GOSHEN COACH SHUTTLE BUSES Located in SLIPPERY ROCK, PA

LOT PRNPA142829 (PRN02) - 2014 FORD ECONOLINE E-350 SUPER DUTY GOSHEN COACH SHUTTLE BUS #757

#### FORD ECONOLINE E-350 SUPER DUTY GOSHEN COACH SHUTTLE BUS #757

VIN: 1FDEE3FLXEDA72829

MILES: 297,719

**SEAT PAX:** 14 Passengers with Lap Seat Belts

W/C PAX: 5 W/C Stations

#### **FEATURES:**

- Front in Dash and Rear Air Conditioning
- Tinted Windows
- Dual Rear Wheels
- Wheelchair Lift