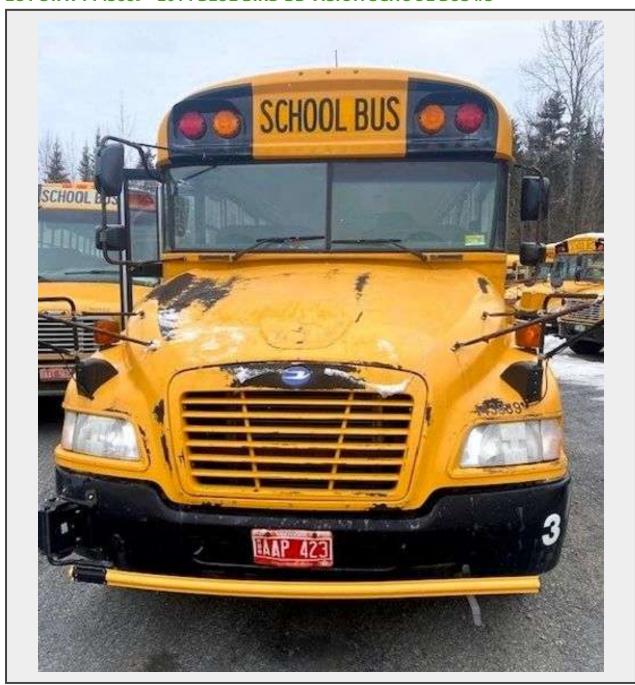

#### **BLUE BIRD BB VISION SCHOOL BUS #3**

VIN: 1BAKGCPA5EF303889

Titled As: 2014 BLUB

**MILES:** 74,311

**SEAT PAX:** 77 Passengers with Lap Seat Belts

#### **CONDITION:**

- Paint Fade and Wear on Hood
- Scrapes and dents on Passenger Side Panel
- Some Seat Damage
- Undercarriage Rust
- Rust on Front and Rear Bumpers
- Rust on Rear of Bus
- Rust in Stairwell
- Rust Under Driver's Seat
- Rust on Engine
- Rust on Driver's Side-Mirror
- NAME, RADIOS, AND PA SYSTEMS MAY BE REMOVED
- Clean Title
- LOCATED IN WILLIAMSTOWN, VT